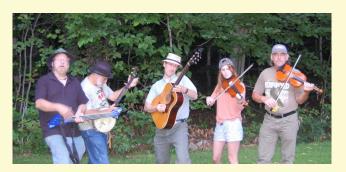

## JOIN US FOR BET HA'AM'S WELCOME BACK ICE CREAM SOCIAL! Sunday, August 29th from 1 to 3 pm

Come listen to Spruce Rooster featuring congregants Alan Davis on banjo and Peter Scott on guitar! The band specializes in Old Time Music, an American genre of folk music which originated in Appalachia and predates Bluegrass. Bring your dancing shoes!